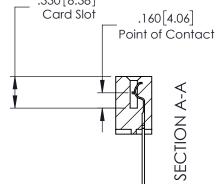

## **Mounting Option Contact Detail** 540-Wire Wrap .025 Sq.(0.64 Sq.) - Tail LG=.560(14.22) 04-.156 (3.96) Dia. Mounting Holes .150 [3.81] Contact Spacing x .200 [5.08] Row Spacing .375 [9.53] Card Slot Accepts .054 [1.37] to .070 (1.78) Thick P.C. Board .150[3.81] 4.940 [125.48] 5.100 [129.54] .330[8.38] -5.410[137.41]-.600[15.24]-350 [8.89]