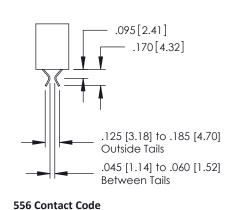

## **Contact Detail**

524-P.C. Tail .018 Sq.(0.46 Sq.) - Tail LG=.175(4.45) .150 [3.81] Contact Spacing x .200 [5.08] Row Spacing

| 379 Series Card Edge Connect | or |
|------------------------------|----|
| Part Number: 379-032-524-204 |    |