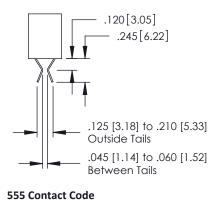

## **Contact Detail**

524-P.C. Tail .018 Sq.(0.46 Sq.) - Tail LG=.175(4.45) .150 [3.81] Contact Spacing x .200 [5.08] Row Spacing

| 379 Series Card Edge Connect | or |
|------------------------------|----|
| Part Number: 379-032-524-204 |    |