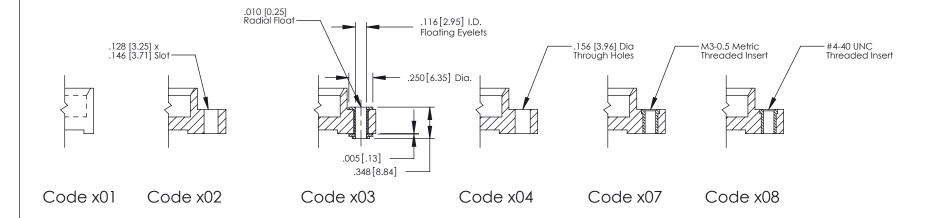

*
- **Mounting Options**

YOUR CONNECTION TO QUALITY & SERVICE

J.LEE DATE: OCT. 14/09 SHEET 1 OF 3 NTS 379 Assembly

ACAD REFERENCE NO. 379 ENG MASTER



1







| 379 Series Card Edge | Connector |
|----------------------|-----------|
| Contact Bend Detail  |           |

YOUR CONNECTION TO QUALITY & SERVICE

CANADA

WITHOUT WRITTEN PERMISSION.

|    | ACAD REFERENCE NO | . 379 ENG MASTER |  |  |  |
|----|-------------------|------------------|--|--|--|
|    | DRAWN: J.LEE      | DATE: OCT. 14/09 |  |  |  |
|    | CHECKED:          | DATE:            |  |  |  |
|    | SCALE: NTS        | SHEET 2 OF 3     |  |  |  |
| ED | DRAWING NUMBER    | ISSUE            |  |  |  |

379 Assembly

THIS IS A C.A.D. GENERATED DRAWING DO NOT MAKE MANUAL REVISIONS TO MASTER



1220F MOMBER

ORIGINAL

1



| 379 Series Card Edge Connector<br>Mounting Options |                  | ACAD REFERENCE NO. 379 ENG MASTER                                                                |         |                  |         |        |
|----------------------------------------------------|------------------|--------------------------------------------------------------------------------------------------|---------|------------------|---------|--------|
|                                                    |                  | DRAWN:                                                                                           | J.LEE   | DATE: OCT. 14/09 |         |        |
|                                                    |                  | CHECKED: