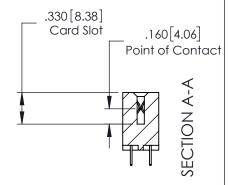

**See Accompanying Page for:** 

- **Bend Detail**
- **Mounting Options**

YOUR CONNECTION TO QUALITY & SERVICE

J.LEE DATE: OCT. 14/09 SHEET 1 OF 3 NTS 379 Assembly

ACAD REFERENCE NO. 379 ENG MASTER

1

| 379 Series Card Edge | Connector |
|----------------------|-----------|
| Contact Bend Detail  |           |

YOUR CONNECTION TO QUALITY & SERVICE

CANADA

WITHOUT WRITTEN PERMISSION.

|    | ACAD REFERENCE NO | . 379 ENG MASTER |  |  |  |
|----|-------------------|------------------|--|--|--|
|    | DRAWN: J.LEE      | DATE: OCT. 14/09 |  |  |  |
|    | CHECKED:          | DATE:            |  |  |  |
|    | SCALE: NTS        | SHEET 2 OF 3     |  |  |  |
| ED | DRAWING NUMBER    | ISSUE            |  |  |  |