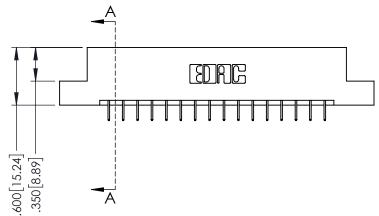

**See Accompanying Page for:** 

- **Bend Detail**
- **Mounting Options**

YOUR CONNECTION TO QUALITY & SERVICE

J.LEE DATE: OCT. 14/09 SHEET 1 OF 3 NTS 379 Assembly

ACAD REFERENCE NO. 379 ENG MASTER

1

| 379 Series Card Edge | Connector |
|----------------------|-----------|
| Contact Bend Detail  |           |

YOUR CONNECTION TO QUALITY & SERVICE

CANADA

WITHOUT WRITTEN PERMISSION.

|    | ACAD REFERENCE NO | . 379 ENG MASTER |  |  |  |
|----|-------------------|------------------|--|--|--|
|    | DRAWN: J.LEE      | DATE: OCT. 14/09 |  |  |  |
|    | CHECKED:          | DATE:            |  |  |  |
|    | SCALE: NTS        | SHEET 2 OF 3     |  |  |  |
| ED | DRAWING NUMBER    | ISSUE            |  |  |  |