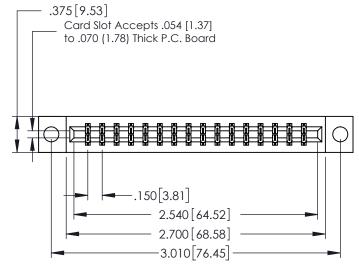

## **Contact Detail**

524-P.C. Tail .018 Sq.(0.46 Sq.) - Tail LG=.175(4.45) .150 [3.81] Contact Spacing x .200 [5.08] Row Spacing

| 379 Series Card Edge Connect | or |
|------------------------------|----|
| Part Number: 379-032-524-204 |    |

**See Accompanying Page for:** 

- **Bend Detail**
- **Mounting Options**

YOUR CONNECTION TO QUALITY & SERVICE

J.LEE DATE: OCT. 14/09 SHEET 1 OF 3 NTS 379 Assembly

ACAD REFERENCE NO. 379 ENG MASTER

1

| 379 Series Card Edge | Connector |
|----------------------|-----------|
| Contact Bend Detail  |           |