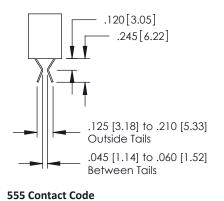

## **Contact Detail**

521-P.C. Tail .025 Sq.(0.64 Sq.) - Tail LG=.150(3.81) .150 [3.81] Contact Spacing x .200 [5.08] Row Spacing