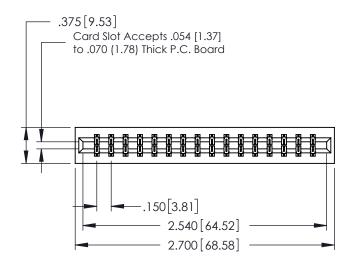

## 379 Series Card Edge Connector Part Number: 379-032-521-201

**See Accompanying Page for:** 

- **Bend Detail**
- **Mounting Options**

YOUR CONNECTION TO QUALITY & SERVICE

ACAD REFERENCE NO. 379 ENG MASTER J.LEE DATE: OCT. 14/09 SHEET 1 OF 3 NTS