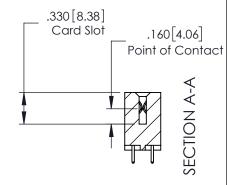

379 Assembly

1

| 379 Series Card Edge | Connector |
|----------------------|-----------|
| Contact Bend Detail  |           |

YOUR CONNECTION TO QUALITY & SERVICE

CANADA

WITHOUT WRITTEN PERMISSION.

|    | ACAD REFERENCE NO. 379 ENG MASTE |                  |  |  |  |
|----|----------------------------------|------------------|--|--|--|
|    | DRAWN: J.LEE                     | DATE: OCT. 14/09 |  |  |  |
|    | CHECKED:                         | DATE:            |  |  |  |
|    | SCALE: NTS                       | SHEET 2 OF 3     |  |  |  |
| ED | DRAWING NUMBER                   | ISSUE            |  |  |  |