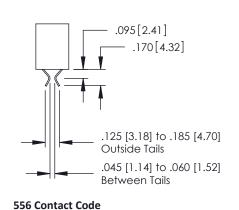

## **Contact Detail**

521-P.C. Tail .025 Sq.(0.64 Sq.) - Tail LG=.150(3.81) .150 [3.81] Contact Spacing x .200 [5.08] Row Spacing