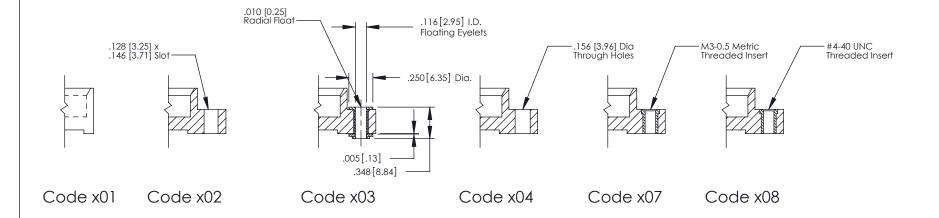

MASTER J.LEE DATE: OCT. 14/09 SHEET 1 OF 3 NTS

379 Assembly



1







| 379 Series Card Edge | Connector |
|----------------------|-----------|
| Contact Bend Detail  |           |

YOUR CONNECTION TO QUALITY & SERVICE

CANADA

WITHOUT WRITTEN PERMISSION.

|    | ACAD REFERENCE NO. 379 ENG MASTE |                  |  |  |  |
|----|----------------------------------|------------------|--|--|--|
|    | DRAWN: J.LEE                     | DATE: OCT. 14/09 |  |  |  |
|    | CHECKED:                         | DATE:            |  |  |  |
|    | SCALE: NTS                       | SHEET 2 OF 3     |  |  |  |
| ED | DRAWING NUMBER                   | ISSUE            |  |  |  |

379 Assembly

THIS IS A C.A.D. GENERATED DRAWING DO NOT MAKE MANUAL REVISIONS TO MASTER



1220F MOMBER

ORIGINAL

1



| 379 Series Card Edge Connector<br>Mounting Options |                                                                                                                                                                                                                                                                               | ACAD REFERENCE NO. 379 ENG MASTER |        |                  |         |        |
|----------------------------------------------------|-------------------------------------------------------------------------------------------------------------------------------------------------------------------------------------------------------------------------------------------------------------------------------|-----------------------------------|--------|-----------------