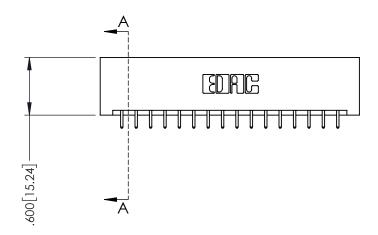

379 Assembly

1

| 379 Series Card Edge | Connector |
|----------------------|-----------|
| Contact Bend Detail  |           |

YOUR CONNECTION TO QUALITY & SERVICE

CANADA

WITHOUT WRITTEN PERMISSION.

|    | ACAD REFERENCE NO. 379 ENG MASTE |                  |  |  |  |
|----|----------------------------------|------------------|--|--|--|
|    | DRAWN: J.LEE                     | DATE: OCT. 14/09 |  |  |  |
|    | CHECKED:                         | DATE:            |  |  |  |
|    | SCALE: NTS                       | SHEET 2 OF 3     |  |  |  |
| ED | DRAWING NUMBER                   | ISSUE            |  |  |  |