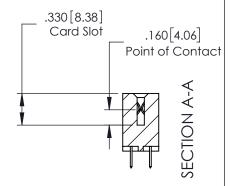

## See Accompanying Page for:

- **Bend Detail**
- **Mounting Options**

1

| 379 Series Card Edge | Connector |
|----------------------|-----------|
| Contact Bend Detail  |           |

YOUR CONNECTION TO QUALITY & SERVICE