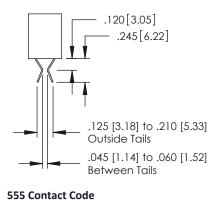

## **Contact Detail**

520-P.C. Tail .030x.018(0.76x0.46) - Tail LG=.175(4.45) .150 [3.81] Contact Spacing x .200 [5.08] Row Spacing

379 Series Card Edge Connector Part Number: 379-032-520-208

YOUR CONNECTION TO QUALITY & SERVICE