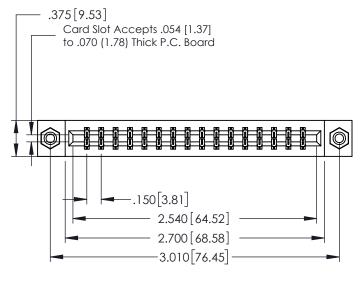

SHEET 1 OF 3 NTS 379 Assembly

ACAD REFERENCE NO. 379 ENG MASTER

DATE: OCT. 14/09

J.LEE