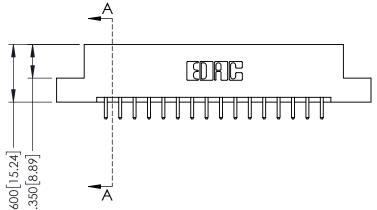

SHEET 1 OF 3 NTS 379 Assembly

ACAD REFERENCE NO. 379 ENG MASTER

DATE: OCT. 14/09

J.LEE