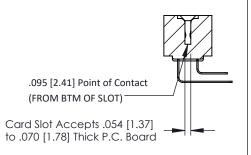

**Mounting Option** M3-0.5 Metric Threaded Inserts **Contact Detail** 

90 Degree Bend (Code 422 and 440 Contacts)

.156 [3.96] Contact Spacing x .200 [5.08] Row Spacing

## SECTION A-A

**See Accompanying Pages for:** 

- **Contact Bend Details**
- **Mounting Options**

| 307 / 357 Card Edge Connector |
|-------------------------------|
| Part Number: 357-064-459-207  |

YOUR CONNECTION TO QUALITY & SERVICE

307 ENG MASTER DATE: AUG. 11/09 J.LEE NTS SHEET 1 OF 3

307 Assembly