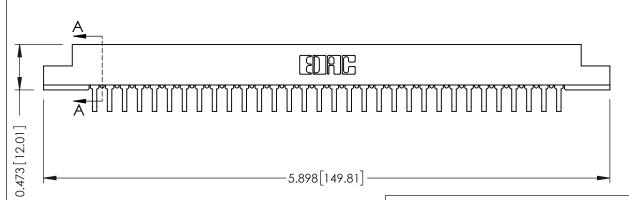

## SECTION A-A

**See Accompanying Pages for:** 

- **Contact Bend Details**
- **Mounting Options**

| 307 / 357 Card Edge Connector |
|-------------------------------|
| Part Number: 357-064-459-207  |

YOUR CONNECTION TO QUALITY & SERVICE

307 ENG MASTER DATE: AUG. 11/09 J.LEE NTS SHEET 1 OF 3

307 Assembly