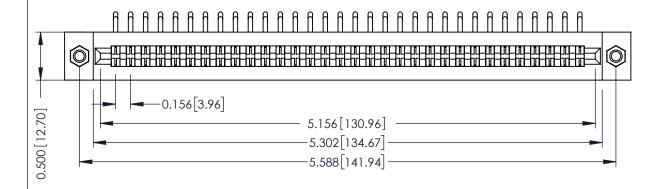

**Mounting Option** M3-0.5 Metric Threaded Inserts **Contact Detail** 

90 Degree Bend (Code 422 and 440 Contacts)

.156 [3.96] Contact Spacing x .200 [5.08] Row Spacing

## SECTION A-A

**See Accompanying Pages for:** 

- **Contact Bend Details**
- **Mounting Options**

| 307 / 357 Card Edge Connector |
|-------------------------------|
| Part Number: 357-064-459-207  |

YOUR CONNECTION TO QUALITY & SERVICE

307 ENG MASTER DATE: AUG. 11/09 J.LEE NTS SHEET 1 OF 3

307 Assembly