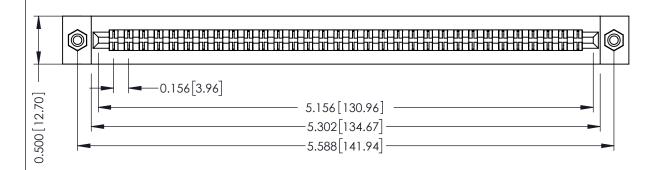

**Mounting Option** #4-40 Unified Threaded Inserts **Contact Detail** 

PC Tail .023x.013(0.58x0.33) - Tail LG=.213(5.41) .156 [3.96] Contact Spacing x .200 [5.08] Row Spacing

## **See Accompanying Pages for:**

- **Contact Bend Details**
- **Mounting Options**

307 / 357 Card Edge Connector Part Number: 357-064-424-208

YOUR CONNECTION TO QUALITY & SERVICE

307 ENG MASTER J.LEE DATE: AUG. 11/09 NTS SHEET 1 OF 3