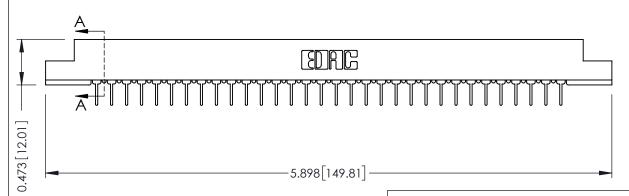

## **SECTION A-A**

## **See Accompanying Pages for:**

- **Contact Bend Details**
- **Mounting Options**

307 / 357 Card Edge Connector Part Number: 357-064-424-208

YOUR CONNECTION TO QUALITY & SERVICE

307 ENG MASTER J.LEE DATE: AUG. 11/09 NTS SHEET 1 OF 3