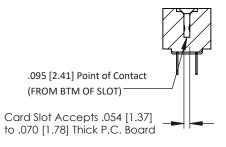

**Mounting Option** #4-40 Unified Threaded Inserts **Contact Detail** 

PC Tail .023x.013(0.58x0.33) - Tail LG=.213(5.41) .156 [3.96] Contact Spacing x .200 [5.08] Row Spacing

## **See Accompanying Pages for:**

- **Contact Bend Details**
- **Mounting Options**

307 / 357 Card Edge Connector Part Number: 357-064-424-208

YOUR CONNECTION TO QUALITY & SERVICE

307 ENG MASTER J.LEE DATE: AUG. 11/09 NTS SHEET 1 OF 3