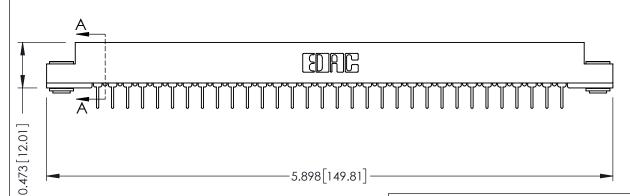

## **SECTION A-A**

## **See Accompanying Pages for:**

- **Contact Bend Details**
- **Mounting Options**

307 / 357 Card Edge Connector Part Number: 357-064-424-203

YOUR CONNECTION TO QUALITY & SERVICE

307 ENG MASTER J.LEE DATE: AUG. 11/09 NTS SHEET 1 OF 3