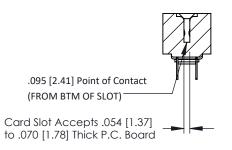

**Mounting Option** .116 (2.95) I.D. Floating Eyelets **Contact Detail** 

PC Tail .023x.013(0.58x0.33) - Tail LG=.213(5.41) .156 [3.96] Contact Spacing x .200 [5.08] Row Spacing