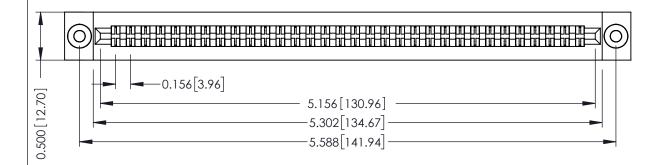

**Mounting Option** .116 (2.95) I.D. Floating Eyelets **Contact Detail** 

PC Tail .023x.013(0.58x0.33) - Tail LG=.213(5.41) .156 [3.96] Contact Spacing x .200 [5.08] Row Spacing

## **See Accompanying Pages for:**

- **Contact Bend Details**
- **Mounting Options**

307 / 357 Card Edge Connector Part Number: 357-064-424-203

YOUR CONNECTION TO QUALITY & SERVICE

307 ENG MASTER J.LEE DATE: AUG. 11/09 NTS SHEET 1 OF 3