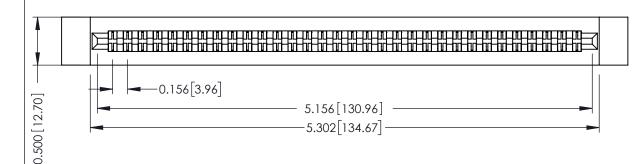

**Mounting Option Contact Detail** 

.128 (3.25) Dia. Side Mounting Holes PC Tail .046x.013(1.17x0.33) - Tail LG=.358(9.09) .156 [3.96] Contact Spacing x .200 [5.08] Row Spacing

## **See Accompanying Pages for:**

- **Contact Bend Details**
- **Mounting Options**

307 / 357 Card Edge Connector Part Number: 357-064-422-212

YOUR CONNECTION TO QUALITY & SERVICE

307 ENG MASTER J.LEE DATE: AUG. 11/09 NTS SHEET 1 OF 3