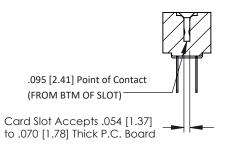

**Mounting Option Contact Detail** 

.128 (3.25) Dia. Side Mounting Holes PC Tail .046x.013(1.17x0.33) - Tail LG=.358(9.09) .156 [3.96] Contact Spacing x .200 [5.08] Row Spacing