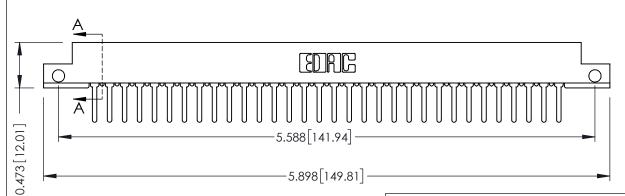

## **SECTION A-A**

## **See Accompanying Pages for:**

- **Contact Bend Details**
- **Mounting Options**

307 / 357 Card Edge Connector Part Number: 357-064-422-212

YOUR CONNECTION TO QUALITY & SERVICE

307 ENG MASTER J.LEE DATE: AUG. 11/09 NTS SHEET 1 OF 3