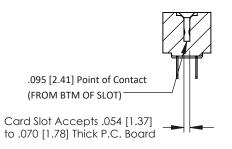

**Mounting Option** .156 (3.96) Dia. Mounting Holes **Contact Detail** 

PC Tail .046x.013(1.17x0.33) - Tail LG=.213(5.41) .156 [3.96] Contact Spacing x .200 [5.08] Row Spacing