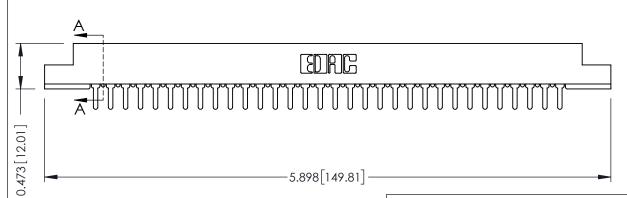

**Mounting Option** .156 (3.96) Dia. Mounting Holes **Contact Detail** 

PC Tail .046x.013(1.17x0.33) - Tail LG=.213(5.41) .156 [3.96] Contact Spacing x .200 [5.08] Row Spacing