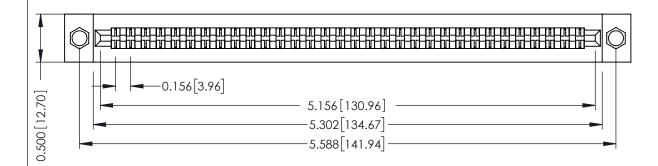

**Mounting Option** .156 (3.96) Dia. Mounting Holes **Contact Detail** 

PC Tail .046x.013(1.17x0.33) - Tail LG=.213(5.41) .156 [3.96] Contact Spacing x .200 [5.08] Row Spacing