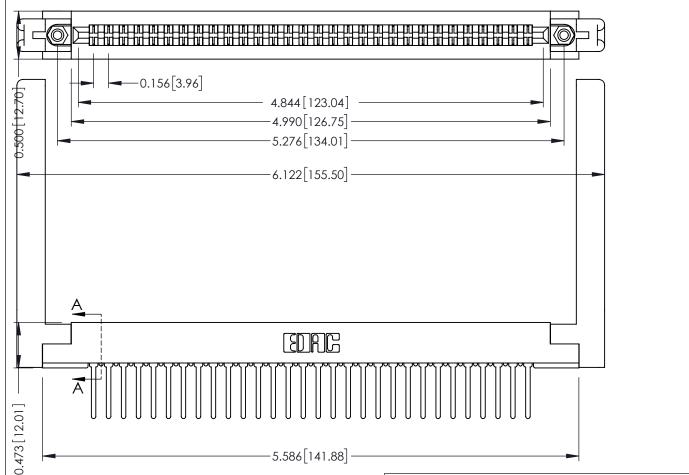

**Contact Detail** 

Wire Wrap .046x.013(1.17x0.33) - Tail LG=.520(13.21) .156 [3.96] Contact Spacing x .200 [5.08] Row Spacing

**SECTION A-A** 

.095 [2.41] Point of Contact (FROM BTM OF SLOT) Card Slot Accepts .054 [1.37] to .070 [1.78] Thick P.C. Board

**See Accompanying Pages for:** 

- **Contact Bend Details**
- **Mounting Options**

307 / 357 Card Edge Connector Part Number: 357-060-442-258

YOUR CONNECTION TO QUALITY & SERVICE

307 ENG MASTER J.LEE DATE: AUG. 11/09 SHEET 1 OF 3