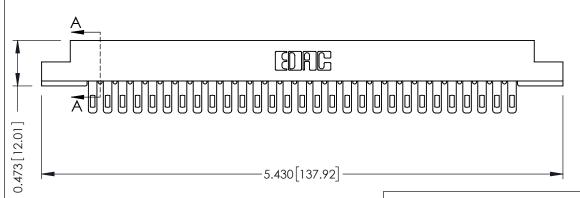

## **SECTION A-A**

**See Accompanying Pages for:** 

- **Contact Bend Details**
- **Mounting Options**

307 / 357 Card Edge Connector Part Number: 357-058-400-204

YOUR CONNECTION TO QUALITY & SERVICE

307 ENG MASTER DATE: AUG. 11/09 J.LEE NTS SHEET 1 OF 3