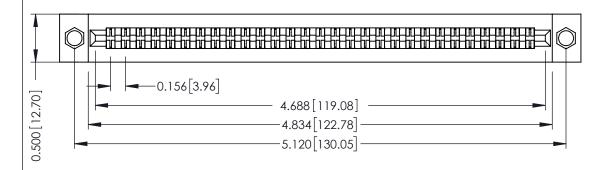

**Mounting Option** .156 (3.96) Dia. Mounting Holes **Contact Detail** 

Wire Hole .087x.013(2.21x0.33) - Tail LG .282(7.16) .156 [3.96] Contact Spacing x .200 [5.08] Row Spacing