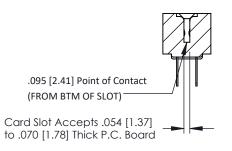

**Mounting Option** .156 (3.96) Dia. Mounting Holes **Contact Detail** 

Wire Hole .087x.013(2.21x0.33) - Tail LG .282(7.16) .156 [3.96] Contact Spacing x .200 [5.08] Row Spacing