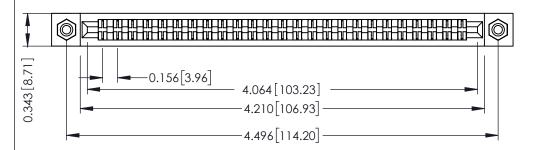

**Mounting Option** #4-40 Unified Threaded Inserts **Contact Detail** 

Extender Board Bend (Code 400 Contacts) .156 [3.96] Contact Spacing x .200 [5.08] Row Spacing

## **See Accompanying Pages for:**

- **Contact Bend Details**
- **Mounting Options**

307 / 357 Card Edge Connector Part Number: 357-050-455-208

YOUR CONNECTION TO QUALITY & SERVICE

307 ENG MASTER J.LEE DATE: AUG. 11/09 NTS SHEET 1 OF 3