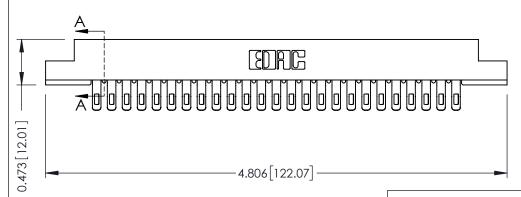

## SECTION A-A

.095 [2.41] Point of Contact (FROM BTM OF SLOT) Card Slot Accepts .054 [1.37] to .070 [1.78] Thick P.C. Board

## **See Accompanying Pages for:**

- **Contact Bend Details**
- **Mounting Options**

307 / 357 Card Edge Connector Part Number: 357-050-455-208

YOUR CONNECTION TO QUALITY & SERVICE

307 ENG MASTER J.LEE DATE: AUG. 11/09 NTS SHEET 1 OF 3