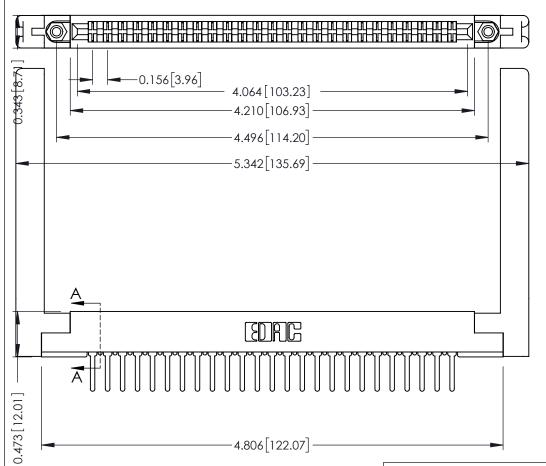

**Mounting Option** .468 (11.89) Offset Card Guides **Contact Detail** 

PC Tail .046x.013(1.17x0.33) - Tail LG=.358(9.09) .156 [3.96] Contact Spacing x .200 [5.08] Row Spacing

SECTION A-A .095 [2.41] Point of Contact (FROM BTM OF SLOT) Card Slot Accepts .054 [1.37] to .070 [1.78] Thick P.C. Board

## **See Accompanying Pages for:**

- **Contact Bend Details**
- **Mounting Options**

307 / 357 Card Edge Connector Part Number: 357-050-422-258

| ACAD REFERENCE NO. 307 ENG MASTER |                  |
|-----------------------------------|------------------|
| DRAWN: J.LEE                      | DATE: AUG. 11/09 |
| CHECKED:                          | DATE:            |
| SCALE: NTS                        | SHEET 1 OF 3     |
| DRAWING NUMBER                    | ISSUE            |