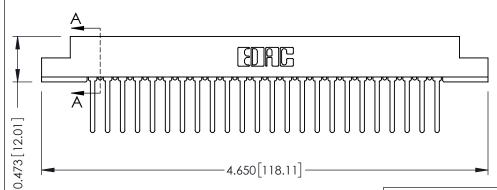

## SECTION A-A

## **See Accompanying Pages for:**

- **Contact Bend Details**
- **Mounting Options**

307 / 357 Card Edge Connector Part Number: 357-048-442-207

YOUR CONNECTION TO QUALITY & SERVICE

307 ENG MASTER J.LEE DATE: AUG. 11/09 NTS SHEET 1 OF 3 307 Assembly