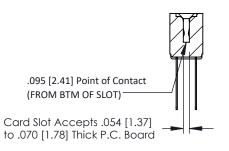

**Mounting Option** M3-0.5 Metric Threaded Inserts **Contact Detail** 

Wire Wrap .046x.013(1.17x0.33) - Tail LG=.520(13.21) .156 [3.96] Contact Spacing x .200 [5.08] Row Spacing