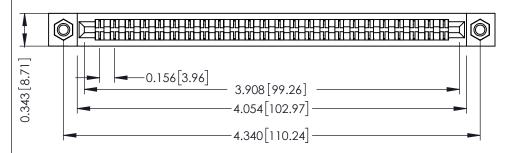

**Mounting Option** M3-0.5 Metric Threaded Inserts **Contact Detail** 

Wire Wrap .046x.013(1.17x0.33) - Tail LG=.520(13.21) .156 [3.96] Contact Spacing x .200 [5.08] Row Spacing