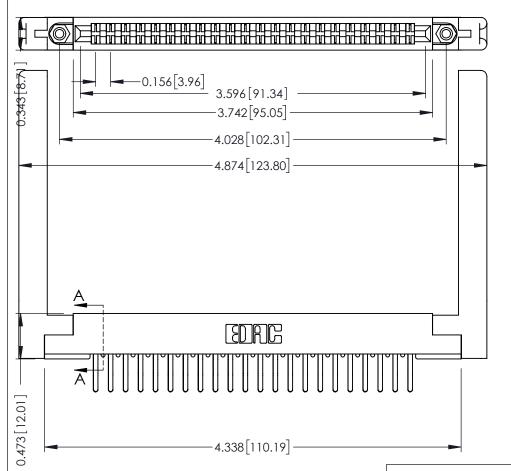

**Mounting Option** .468 (11.89) Offset Card Guides **Contact Detail** 

Extender Board Bend (Code 422 Contacts) .156 [3.96] Contact Spacing x .200 [5.08] Row Spacing

SECTION A-A

.095 [2.41] Point of Contact (FROM BTM OF SLOT)

Card Slot Accepts .054 [1.37] to .070 [1.78] Thick P.C. Board

**See Accompanying Pages for:** 

- **Contact Bend Details**
- **Mounting Options**

307 / 357 Card Edge Connector Part Number: 357-044-460-258