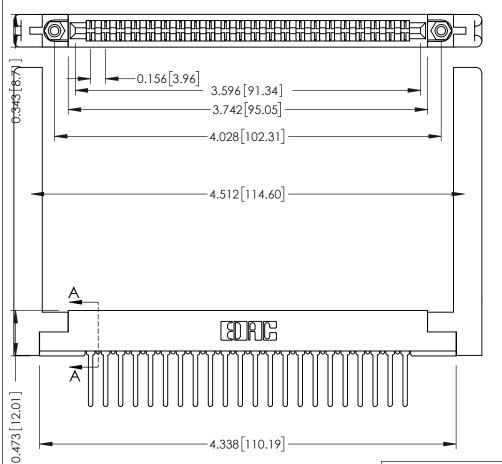

**Mounting Option** .344 (8.74) Offset Card Guides **Contact Detail** 

Wire Wrap .046x.013(1.17x0.33) - Tail LG=.520(13.21) .156 [3.96] Contact Spacing x .200 [5.08] Row Spacing

SECTION A-A

.095 [2.41] Point of Contact (FROM BTM OF SLOT) Card Slot Accepts .054 [1.37]

to .070 [1.78] Thick P.C. Board

**See Accompanying Pages for:** 

- **Contact Bend Details**
- **Mounting Options**

307 / 357 Card Edge Connector Part Number: 357-044-442-268

YOUR CONNECTION TO QUALITY & SERVICE