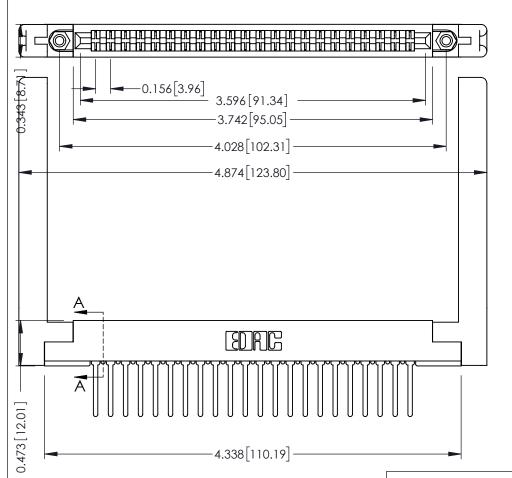

**Mounting Option** .468 (11.89) Offset Card Guides **Contact Detail** 

Wire Wrap .046x.013(1.17x0.33) - Tail LG=.520(13.21) .156 [3.96] Contact Spacing x .200 [5.08] Row Spacing

SECTION A-A

.095 [2.41] Point of Contact (FROM BTM OF SLOT)

Card Slot Accepts .054 [1.37] to .070 [1.78] Thick P.C. Board

**See Accompanying Pages for:** 

- **Contact Bend Details**
- **Mounting Options**

307 / 357 Card Edge Connector Part Number: 357-044-442-258