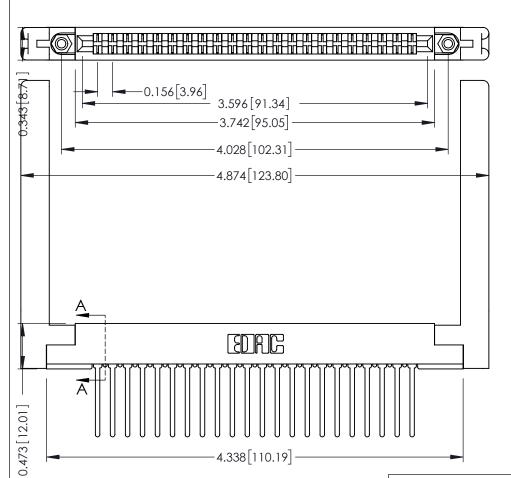

**Mounting Option** .468 (11.89) Offset Card Guides **Contact Detail** 

Wire Wrap .046x.013(1.17x0.33) - Tail LG=.708(17.98) .156 [3.96] Contact Spacing x .200 [5.08] Row Spacing

SECTION A-A .095 [2.41] Point of Contact (FROM BTM OF SLOT)

Card Slot Accepts .054 [1.37] to .070 [1.78] Thick P.C. Board

**See Accompanying Pages for:** 

- **Contact Bend Details**
- **Mounting Options**

307 / 357 Card Edge Connector Part Number: 357-044-440-258