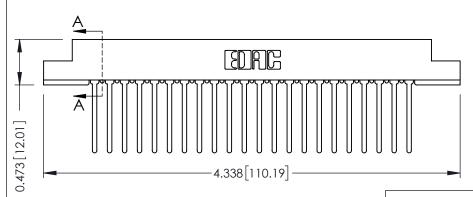

## SECTION A-A

**See Accompanying Pages for:** 

- **Contact Bend Details**
- **Mounting Options**

307 / 357 Card Edge Connector Part Number: 357-044-440-208

| ACAD REFERENCE NO. 307 ENG MASTER |                  |
|-----------------------------------|------------------|
| DRAWN: J.LEE                      | DATE: AUG. 11/09 |
| CHECKED:                          | DATE:            |
| SCALE: NTS                        | SHEET 1 OF 3     |
| DRAWING NUMBER                    | ISSUE            |

307 Assembly