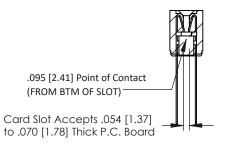

**Mounting Option** #4-40 Unified Threaded Inserts **Contact Detail** 

Wire Wrap .046x.013(1.17x0.33) - Tail LG=.708(17.98) .156 [3.96] Contact Spacing x .200 [5.08] Row Spacing

## SECTION A-A

**See Accompanying Pages for:** 

- **Contact Bend Details**
- **Mounting Options**

307 / 357 Card Edge Connector Part Number: 357-044-440-208

| ACAD REFERENCE NO. 307 ENG MASTER |                  |
|-----------------------------------|------------------|
| DRAWN: J.LEE                      | DATE: AUG. 11/09 |
| CHECKED:                          | DATE:            |
| SCALE: NTS                        | SHEET 1 OF 3     |
| DRAWING NUMBER                    | ISSUE            |