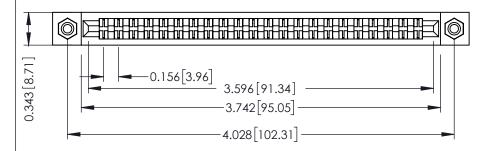

**Mounting Option** #4-40 Unified Threaded Inserts **Contact Detail** 

Wire Wrap .046x.013(1.17x0.33) - Tail LG=.708(17.98) .156 [3.96] Contact Spacing x .200 [5.08] Row Spacing

## SECTION A-A

**See Accompanying Pages for:** 

- **Contact Bend Details**
- **Mounting Options**

307 / 357 Card Edge Connector Part Number: 357-044-440-208

| ACAD REFERENCE NO. 307 ENG MASTER |                  |
|-----------------------------------|------------------|
| DRAWN: J.LEE                      | DATE: AUG. 11/09 |
| CHECKED:                          | DATE:            |
| SCALE: NTS                        | SHEET 1 OF 3     |
| DRAWING NUMBER                    | ISSUE            |