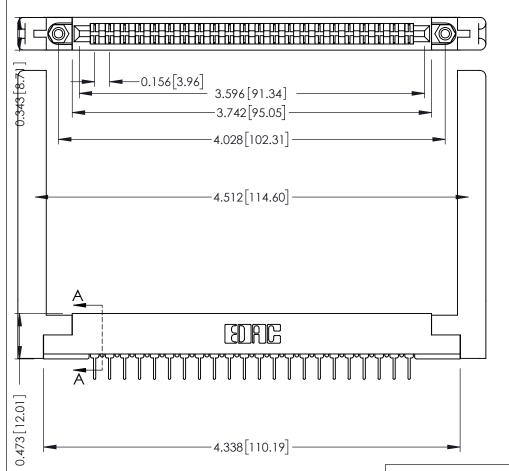

**Mounting Option** .344 (8.74) Offset Card Guides **Contact Detail** 

PC Tail .023x.013(0.58x0.33) - Tail LG=.213(5.41) .156 [3.96] Contact Spacing x .200 [5.08] Row Spacing

SECTION A-A

.095 [2.41] Point of Contact (FROM BTM OF SLOT)

Card Slot Accepts .054 [1.37] to .070 [1.78] Thick P.C. Board

**See Accompanying Pages for:** 

- **Contact Bend Details**
- **Mounting Options**

307 / 357 Card Edge Connector Part Number: 357-044-424-268