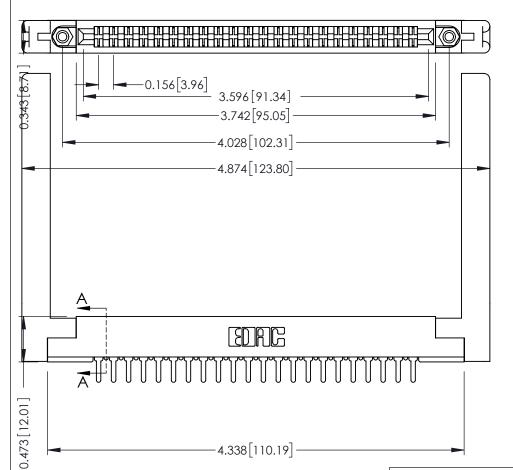

**Mounting Option** .468 (11.89) Offset Card Guides **Contact Detail** 

PC Tail .046x.013(1.17x0.33) - Tail LG=.213(5.41) .156 [3.96] Contact Spacing x .200 [5.08] Row Spacing

SECTION A-A .095 [2.41] Point of Contact (FROM BTM OF SLOT) Card Slot Accepts .054 [1.37] to .070 [1.78] Thick P.C. Board

## **See Accompanying Pages for:**

- **Contact Bend Details**
- **Mounting Options**

307 / 357 Card Edge Connector Part Number: 357-044-420-258

YOUR CONNECTION TO QUALITY & SERVICE

307 ENG MASTER J.LEE DATE: AUG. 11/09 NTS SHEET 1 OF 3