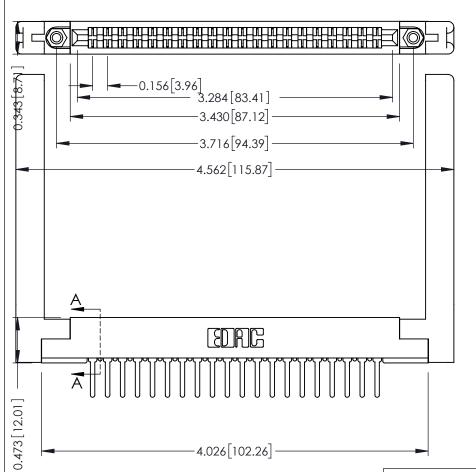

**Mounting Option** .468 (11.89) Offset Card Guides **Contact Detail** 

PC Tail .046x.013(1.17x0.33) - Tail LG=.358(9.09) .156 [3.96] Contact Spacing x .200 [5.08] Row Spacing

SECTION A-A .095 [2.41] Point of Contact (FROM BTM OF SLOT) Card Slot Accepts .054 [1.37]

to .070 [1.78] Thick P.C. Board

## **See Accompanying Pages for:**

- **Contact Bend Details**
- **Mounting Options**

307 / 357 Card Edge Connector Part Number: 357-040-422-258

CANADA

307 ENG MASTER J.LEE DATE: AUG. 11/09 NTS SHEET 1 OF 3

307 Assembly