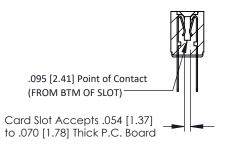

**Mounting Option** .156 (3.96) Dia. Mounting Holes **Contact Detail** 

PC Tail .046x.013(1.17x0.33) - Tail LG=.358(9.09) .156 [3.96] Contact Spacing x .200 [5.08] Row Spacing

## **See Accompanying Pages for:**

- **Contact Bend Details**
- **Mounting Options**