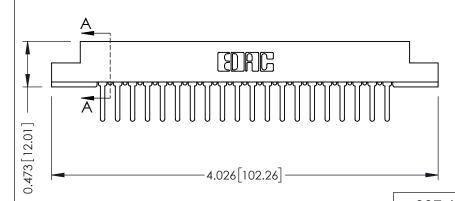

## SECTION A-A

307 / 357 Card Edge Connector Part Number: 357-040-422-204

YOUR CONNECTION TO QUALITY & SERVICE

CANADA

307 ENG MASTER J.LEE DATE: AUG. 11/09 NTS SHEET 1 OF 3

307 Assembly

## **See Accompanying Pages for:**

- **Contact Bend Details**
- **Mounting Options**