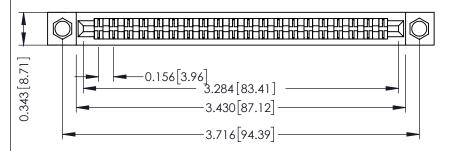

**Mounting Option** .156 (3.96) Dia. Mounting Holes **Contact Detail** 

PC Tail .046x.013(1.17x0.33) - Tail LG=.358(9.09) .156 [3.96] Contact Spacing x .200 [5.08] Row Spacing

## SECTION A-A

307 / 357 Card Edge Connector Part Number: 357-040-422-204

YOUR CONNECTION TO QUALITY & SERVICE

CANADA

307 ENG MASTER J.LEE DATE: AUG. 11/09 NTS SHEET 1 OF 3

307 Assembly