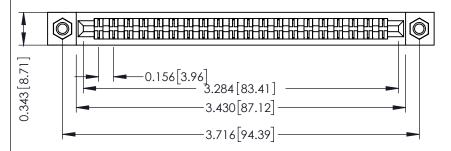

**Mounting Option** M3-0.5 Metric Threaded Inserts **Contact Detail** 

PC Tail .046x.013(1.17x0.33) - Tail LG=.213(5.41) .156 [3.96] Contact Spacing x .200 [5.08] Row Spacing

## **See Accompanying Pages for:**

- **Contact Bend Details**
- **Mounting Options**

307 / 357 Card Edge Connector Part Number: 357-040-420-207

| ACAD REFERENCE NO. 307 ENG MASTER |                  |
|-----------------------------------|------------------|
| DRAWN: J.LEE                      | DATE: AUG. 11/09 |
| CHECKED:                          | DATE:            |
| SCALE: NTS                        | SHEET 1 OF 3     |
| DRAWING NUMBER                    | ISSUE            |