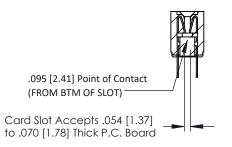

**Mounting Option** M3-0.5 Metric Threaded Inserts **Contact Detail** 

PC Tail .046x.013(1.17x0.33) - Tail LG=.213(5.41) .156 [3.96] Contact Spacing x .200 [5.08] Row Spacing