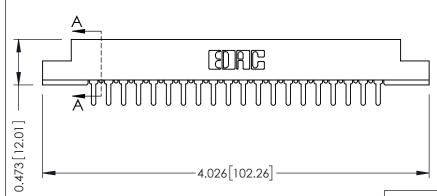

## SECTION A-A

**Mounting Option** M3-0.5 Metric Threaded Inserts **Contact Detail** 

PC Tail .046x.013(1.17x0.33) - Tail LG=.213(5.41) .156 [3.96] Contact Spacing x .200 [5.08] Row Spacing