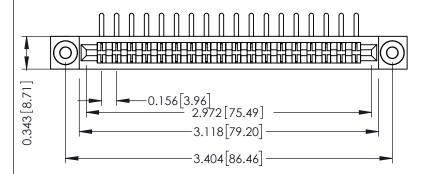

**Mounting Option** .116 (2.95) I.D. Floating Eyelets **Contact Detail** 

90 Degree Bend (Code 422 and 440 Contacts) .156 [3.96] Contact Spacing x .200 [5.08] Row Spacing