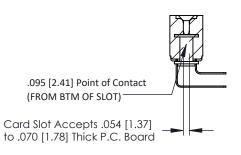

**Mounting Option** .116 (2.95) I.D. Floating Eyelets **Contact Detail** 

90 Degree Bend (Code 422 and 440 Contacts) .156 [3.96] Contact Spacing x .200 [5.08] Row Spacing