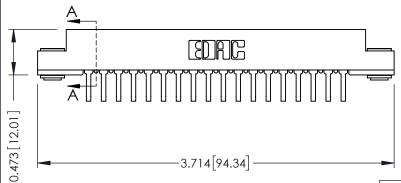

**Mounting Option** .116 (2.95) I.D. Floating Eyelets **Contact Detail** 

90 Degree Bend (Code 422 and 440 Contacts) .156 [3.96] Contact Spacing x .200 [5.08] Row Spacing





## SECTION A-A



## **See Accompanying Pages for:**

- **Contact Bend Details**
- **Mounting Options**

307 / 357 Card Edge Connector Part Number: 357-036-458-203



| ACAD REFERENCE NO. 307 ENG MASTER |                  |
|-----------------------------------|------------------|
| DRAWN: J.LEE                      | DATE: AUG. 11/09 |
| CHECKED:                          | DATE:            |
| SCALE: NTS                        | SHEET 1 OF 3     |
| DRAWING NUMBER                    | ISSUE            |

307 Assembly





## **Mouser Electronics**

**Authorized Distributor** 

Click to View Pricing, Inventory, Delivery & Lifecycle Information:

EDAC:

357-036-458-203