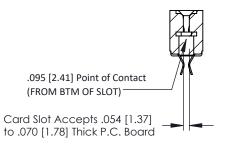

**Mounting Option** #4-40 Unified Threaded Inserts **Contact Detail** 

Extender Board Bend (Code 420 Contacts)

.156 [3.96] Contact Spacing x .200 [5.08] Row Spacing