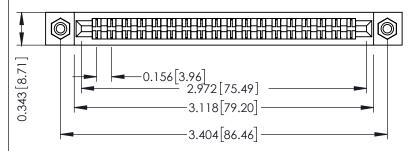

**Mounting Option** #4-40 Unified Threaded Inserts **Contact Detail** 

Extender Board Bend (Code 420 Contacts)

.156 [3.96] Contact Spacing x .200 [5.08] Row Spacing

## **See Accompanying Pages for:**

- **Contact Bend Details**
- **Mounting Options**

307 / 357 Card Edge Connector Part Number: 357-036-456-208

| ACAD REFERENCE NO. 307 ENG MASTER |                  |
|-----------------------------------|------------------|
| DRAWN: J.LEE                      | DATE: AUG. 11/09 |
| CHECKED:                          | DATE:            |
| SCALE: NTS                        | SHEET 1 OF 3     |
| DRAWING NUMBER                    | ISSUE            |