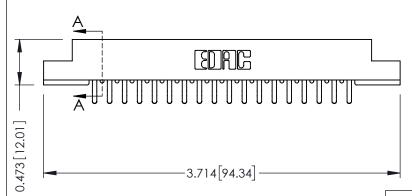

## SECTION A-A

## **See Accompanying Pages for:**

- **Contact Bend Details**
- **Mounting Options**

307 / 357 Card Edge Connector Part Number: 357-036-456-208

| ACAD REFERENCE NO. 307 ENG MASTER |                  |
|-----------------------------------|------------------|
| DRAWN: J.LEE                      | DATE: AUG. 11/09 |
| CHECKED:                          | DATE:            |
| SCALE: NTS                        | SHEET 1 OF 3     |
| DRAWING NUMBER                    | ISSUE            |