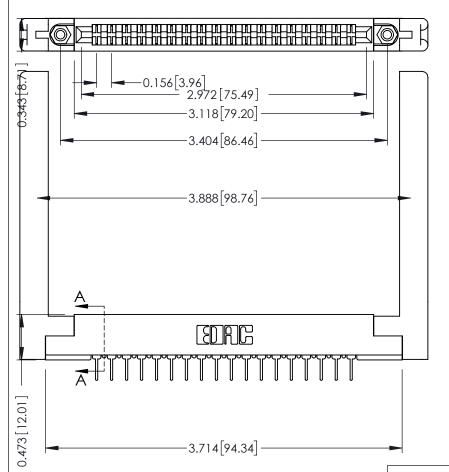

**Mounting Option** .344 (8.74) Offset Card Guides **Contact Detail** 

PC Tail .023x.013(0.58x0.33) - Tail LG=.213(5.41) .156 [3.96] Contact Spacing x .200 [5.08] Row Spacing

SECTION A-A

.095 [2.41] Point of Contact (FROM BTM OF SLOT)

Card Slot Accepts .054 [1.37] to .070 [1.78] Thick P.C. Board

**See Accompanying Pages for:** 

- **Contact Bend Details**
- **Mounting Options**

307 / 357 Card Edge Connector Part Number: 357-036-424-268