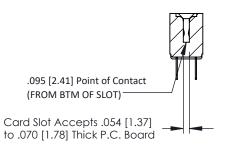

**Mounting Option** .156 (3.96) Dia. Mounting Holes **Contact Detail** 

PC Tail .023x.013(0.58x0.33) - Tail LG=.213(5.41) .156 [3.96] Contact Spacing x .200 [5.08] Row Spacing

## **See Accompanying Pages for:**

- **Contact Bend Details**
- **Mounting Options**

307 / 357 Card Edge Connector Part Number: 357-036-424-204

| ACAD REFERENCE NO. 307 ENG MASTER |                  |
|-----------------------------------|------------------|
| DRAWN: J.LEE                      | DATE: AUG. 11/09 |
| CHECKED:                          | DATE:            |
| SCALE: NTS                        | SHEET 1 OF 3     |
| DRAWING NUMBER                    | ISSUE            |