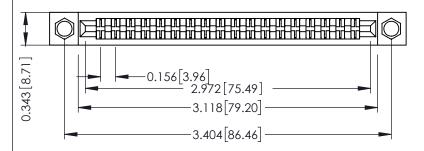

**Mounting Option** .156 (3.96) Dia. Mounting Holes **Contact Detail** 

PC Tail .023x.013(0.58x0.33) - Tail LG=.213(5.41) .156 [3.96] Contact Spacing x .200 [5.08] Row Spacing

## **See Accompanying Pages for:**

- **Contact Bend Details**
- **Mounting Options**

307 / 357 Card Edge Connector Part Number: 357-036-424-204

| ACAD REFERENCE NO. 307 ENG MASTER |                  |
|-----------------------------------|------------------|
| DRAWN: J.LEE                      | DATE: AUG. 11/09 |
| CHECKED:                          | DATE:            |
| SCALE: NTS                        | SHEET 1 OF 3     |
| DRAWING NUMBER                    | ISSUE            |