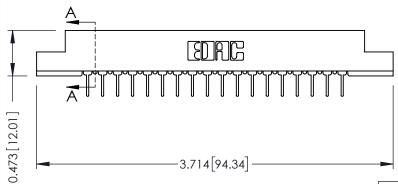

## SECTION A-A

## **See Accompanying Pages for:**

- **Contact Bend Details**
- **Mounting Options**

307 / 357 Card Edge Connector Part Number: 357-036-424-204

| ACAD REFERENCE NO. 307 ENG MASTER |                  |
|-----------------------------------|------------------|
| DRAWN: J.LEE                      | DATE: AUG. 11/09 |
| CHECKED:                          | DATE:            |
| SCALE: NTS                        | SHEET 1 OF 3     |
| DRAWING NUMBER                    | ISSUE            |