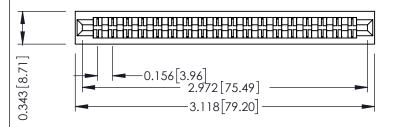

**Mounting Option** No Mounting Lugs **Contact Detail** 

PC Tail .023x.013(0.58x0.33) - Tail LG=.213(5.41) .156 [3.96] Contact Spacing x .200 [5.08] Row Spacing