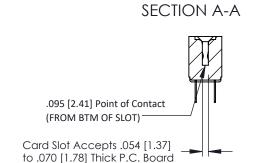

**Mounting Option** No Mounting Lugs **Contact Detail** 

PC Tail .023x.013(0.58x0.33) - Tail LG=.213(5.41) .156 [3.96] Contact Spacing x .200 [5.08] Row Spacing