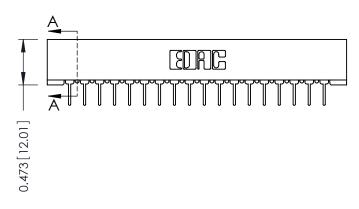

## **See Accompanying Pages for:**

**Contact Bend Details Mounting Options** 

307 / 357 Card Edge Connector Part Number: 357-036-424-201

|   | ACAD REFERENCE NO | 307 ENG MASTER   |
|---|-------------------|------------------|
|   | DRAWN: J.LEE      | DATE: AUG. 11/09 |
|   | CHECKED:          | DATE:            |
|   | SCALE: NTS        | SHEET 1 OF 3     |
| D | DRAWING NUMBER    | ISSUE            |
|   | 307 Assembly      | 1                |