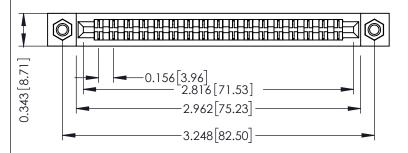

**Mounting Option** M3-0.5 Metric Threaded Inserts **Contact Detail** 

Extender Board Bend (Code 400 Contacts)

.156 [3.96] Contact Spacing x .200 [5.08] Row Spacing