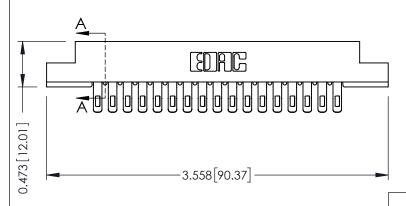

## SECTION A-A

.095 [2.41] Point of Contact (FROM BTM OF SLOT) Card Slot Accepts .054 [1.37] to .070 [1.78] Thick P.C. Board

307 / 357 Card Edge Connector Part Number: 357-034-455-207

J.LEE DATE: AUG. 11/09 NTS SHEET 1 OF 3 307 Assembly