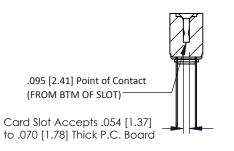

**Mounting Option** .116 (2.95) I.D. Floating Eyelets **Contact Detail** 

Wire Wrap .046x.013(1.17x0.33) - Tail LG=.708(17.98) .156 [3.96] Contact Spacing x .200 [5.08] Row Spacing