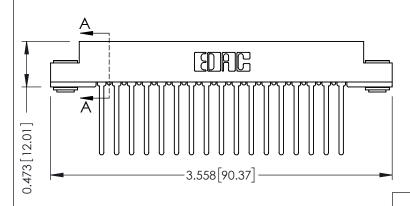

## SECTION A-A

307 / 357 Card Edge Connector Part Number: 357-034-440-203

YOUR CONNECTION TO QUALITY & SERVICE

307 ENG MASTER J.LEE DATE: AUG. 11/09 NTS SHEET 1 OF 3

307 Assembly