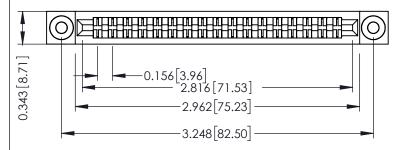

**Mounting Option** .116 (2.95) I.D. Floating Eyelets **Contact Detail** 

Wire Wrap .046x.013(1.17x0.33) - Tail LG=.708(17.98) .156 [3.96] Contact Spacing x .200 [5.08] Row Spacing