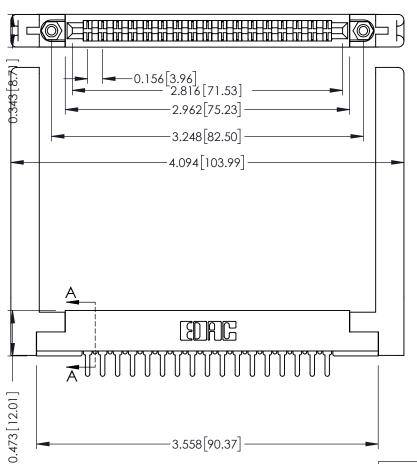

**Mounting Option** .468 (11.89) Offset Card Guides **Contact Detail** 

PC Tail .046x.013(1.17x0.33) - Tail LG=.213(5.41) .156 [3.96] Contact Spacing x .200 [5.08] Row Spacing

SECTION A-A .095 [2.41] Point of Contact (FROM BTM OF SLOT) Card Slot Accepts .054 [1.37] to .070 [1.78] Thick P.C. Board

## **See Accompanying Pages for:**

- **Contact Bend Details**
- **Mounting Options**

307 / 357 Card Edge Connector Part Number: 357-034-420-258

307 ENG MASTER J.LEE DATE: AUG. 11/09 NTS SHEET 1 OF 3

307 Assembly