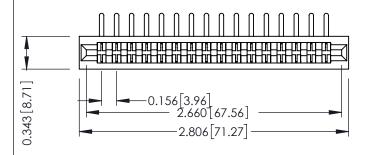

**Mounting Option** No Mounting Lugs **Contact Detail** 

90 Degree Bend (Code 422 and 440 Contacts) .156 [3.96] Contact Spacing x .200 [5.08] Row Spacing