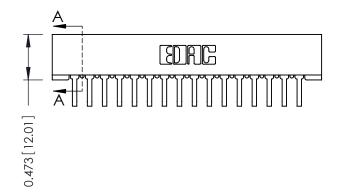

## **See Accompanying Pages for:**

- **Contact Bend Details**
- **Mounting Options**

SECTION A-A

| 307 / 357 Card Edge Connector |
|-------------------------------|
| Part Number: 357-032-458-201  |

YOUR CONNECTION TO QUALITY & SERVICE

307 ENG MASTER J.LEE DATE: AUG. 11/09 SHEET 1 OF 3 NTS 307 Assembly