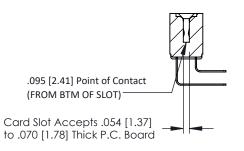

**Mounting Option** No Mounting Lugs **Contact Detail** 

90 Degree Bend (Code 422 and 440 Contacts) .156 [3.96] Contact Spacing x .200 [5.08] Row Spacing