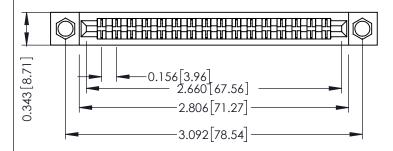

**Mounting Option** .156 (3.96) Dia. Mounting Holes **Contact Detail** 

Extender Board Bend (Code 400 Contacts)

.156 [3.96] Contact Spacing x .200 [5.08] Row Spacing

## **See Accompanying Pages for: Contact Bend Details**

**Mounting Options** 

.095 [2.41] Point of Contact (FROM BTM OF SLOT) Card Slot Accepts .054 [1.37]

307 / 357 Card Edge Connector Part Number: 357-032-455-204