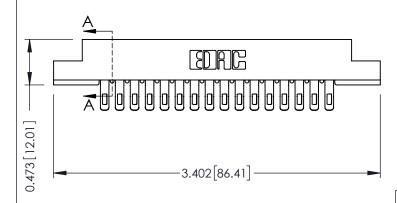

YOUR CONNECTION TO QUALITY & SERVICE

CANADA

307 ENG MASTER J.LEE DATE: AUG. 11/09 NTS SHEET 1 OF 3

to .070 [1.78] Thick P.C. Board

307 Assembly

SECTION A-A