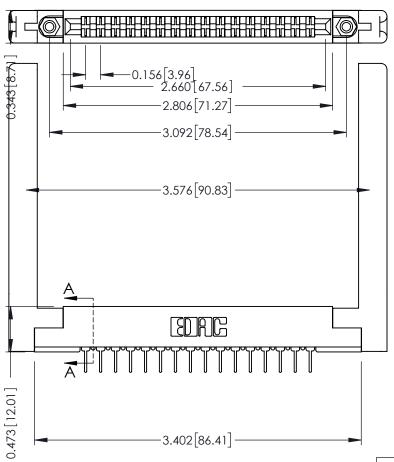

**Mounting Option** .344 (8.74) Offset Card Guides **Contact Detail** 

PC Tail .023x.013(0.58x0.33) - Tail LG=.213(5.41) .156 [3.96] Contact Spacing x .200 [5.08] Row Spacing

SECTION A-A

.095 [2.41] Point of Contact (FROM BTM OF SLOT) Card Slot Accepts .054 [1.37] to .070 [1.78] Thick P.C. Board