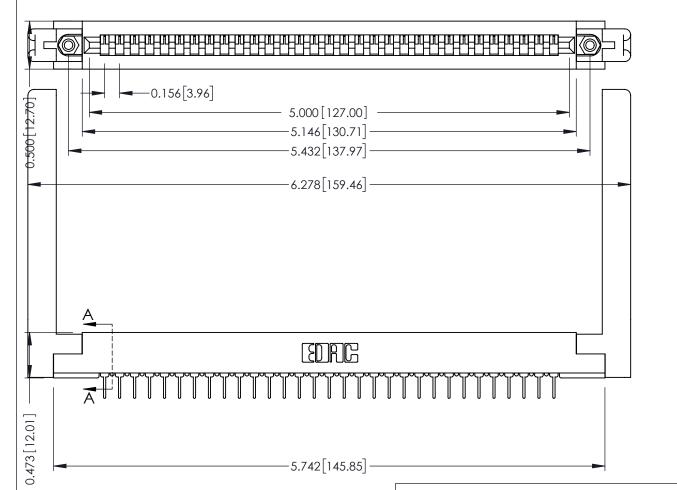

ORIGINAL

PC Tail .023x.013(0.58x0.33) - Tail LG=.213(5.41) .156 [3.96] Contact Spacing x .200 [5.08] Row Spacing

.175 [4.45] Point of Contact (FROM BTM OF SLOT) Card Slot Accepts .054 [1.37] to .070 [1.78] Thick P.C. Board

**See Accompanying Pages for:** 

- **Contact Bend Details**
- **Mounting Options**

307 / 357 Card Edge Connector Part Number: 357-031-431-158

**EDAC INC** TORONTO, ONTARIO CANADA

THESE DRAWINGS AND SPECIFICATIONS ARE THE PROPERTY OF EDAC INC.,AND SHALL NOT BE REPRODUCED, OR COPIED OR USED AS THE BASIS FOR THE MANUFACTURE OR SALE OF APPARATUS WITHOUT WRITTEN PERMISSION.