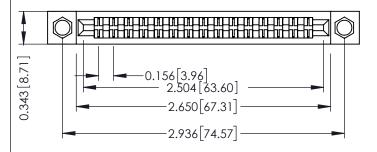

**Mounting Option** .156 (3.96) Dia. Mounting Holes **Contact Detail** 

PC Tail .046x.013(1.17x0.33) - Tail LG=.358(9.09) .156 [3.96] Contact Spacing x .200 [5.08] Row Spacing

## **See Accompanying Pages for:**

- **Contact Bend Details**
- **Mounting Options**

SECTION A-A

(FROM BTM OF SLOT)

Card Slot Accepts .054 [1.37] to .070 [1.78] Thick P.C. Board

307 / 357 Card Edge Connector Part Number: 357-030-422-204