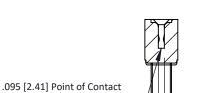

**Mounting Option** .156 (3.96) Dia. Mounting Holes **Contact Detail** 

PC Tail .046x.013(1.17x0.33) - Tail LG=.358(9.09) .156 [3.96] Contact Spacing x .200 [5.08] Row Spacing