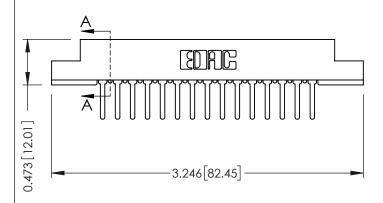

## **See Accompanying Pages for:**

- **Contact Bend Details**
- **Mounting Options**

SECTION A-A

(FROM BTM OF SLOT)

Card Slot Accepts .054 [1.37] to .070 [1.78] Thick P.C. Board

307 / 357 Card Edge Connector Part Number: 357-030-422-204