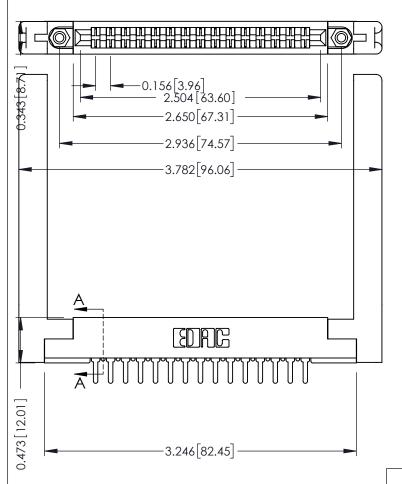

**Mounting Option** .468 (11.89) Offset Card Guides **Contact Detail** 

PC Tail .046x.013(1.17x0.33) - Tail LG=.213(5.41) .156 [3.96] Contact Spacing x .200 [5.08] Row Spacing

SECTION A-A .095 [2.41] Point of Contact (FROM BTM OF SLOT) Card Slot Accepts .054 [1.37] to .070 [1.78] Thick P.C. Board

## **See Accompanying Pages for:**

- **Contact Bend Details**
- **Mounting Options**

307 / 357 Card Edge Connector Part Number: 357-030-420-258

307 ENG MASTER J.LEE DATE: AUG. 11/09 SHEET 1 OF 3 NTS 307 Assembly