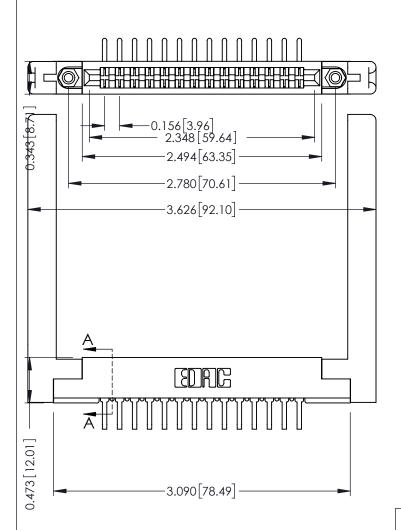

**Mounting Option** .468 (11.89) Offset Card Guides **Contact Detail** 

90 Degree Bend (Code 422 and 440 Contacts) .156 [3.96] Contact Spacing x .200 [5.08] Row Spacing

SECTION A-A

.095 [2.41] Point of Contact (FROM BTM OF SLOT) Card Slot Accepts .054 [1.37]

to .070 [1.78] Thick P.C. Board