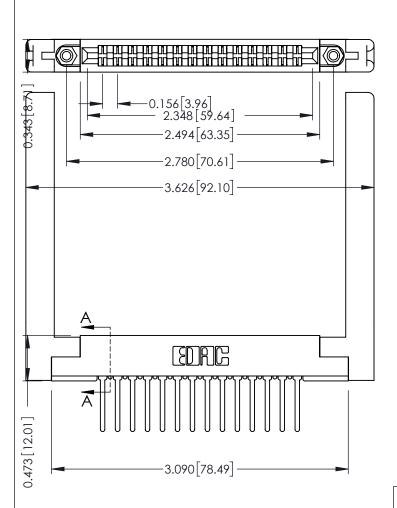

SECTION A-A

307 / 357 Card Edge Connector Part Number: 357-028-442-258

YOUR CONNECTION TO QUALITY & SERVICE

| ACAD REFERENCE NO. 30/ ENG MASIER |                  |
|-----------------------------------|------------------|
| DRAWN: J.LEE                      | DATE: AUG. 11/09 |
| CHECKED:                          | DATE:            |
| SCALE: NTS                        | SHEET 1 OF 3     |
| DRAWING NUMBER                    | ISSUE            |
| 307 Assembly                      | 1                |

.095 [2.41] Point of Contact (FROM BTM OF SLOT)

Card Slot Accepts .054 [1.37] to .070 [1.78] Thick P.C. Board

**See Accompanying Pages for:** 

- **Contact Bend Details**
- **Mounting Options**