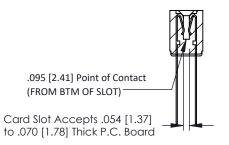

## SECTION A-A

| 307 / 357 Card Edge Connector |
|-------------------------------|
| Part Number: 357-028-440-202  |
|                               |

YOUR CONNECTION TO QUALITY & SERVICE

307 ENG MASTER J.LEE DATE: AUG. 11/09 SHEET 1 OF 3 NTS 307 Assembly