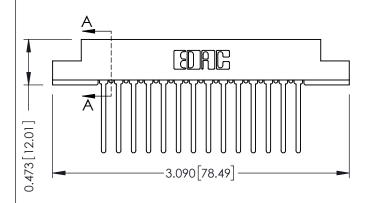

## SECTION A-A

| 307 / 357 Card Edge Connector |
|-------------------------------|
| Part Number: 357-028-440-202  |
|                               |

YOUR CONNECTION TO QUALITY & SERVICE

307 ENG MASTER J.LEE DATE: AUG. 11/09 SHEET 1 OF 3 NTS 307 Assembly