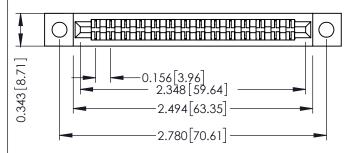

**Mounting Option** .128 (3.25) Dia. Mounting Holes **Contact Detail** 

Wire Wrap .046x.013(1.17x0.33) - Tail LG=.708(17.98) .156 [3.96] Contact Spacing x .200 [5.08] Row Spacing

## SECTION A-A

| 307 / 357 Card Edge Connector |
|-------------------------------|
| Part Number: 357-028-440-202  |
|                               |

YOUR CONNECTION TO QUALITY & SERVICE

307 ENG MASTER J.LEE DATE: AUG. 11/09 SHEET 1 OF 3 NTS 307 Assembly