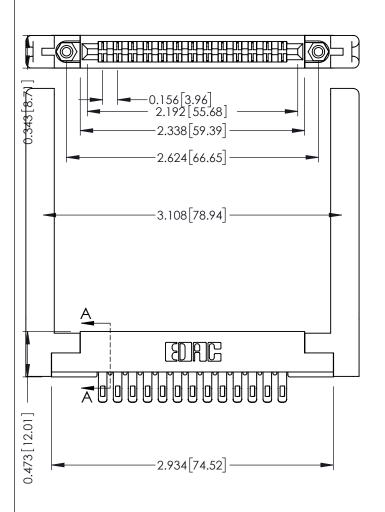

**Mounting Option** .344 (8.74) Offset Card Guides **Contact Detail** 

Extender Board Bend (Code 400 Contacts) .156 [3.96] Contact Spacing x .200 [5.08] Row Spacing

SECTION A-A

.095 [2.41] Point of Contact (FROM BTM OF SLOT) Card Slot Accepts .054 [1.37] to .070 [1.78] Thick P.C. Board