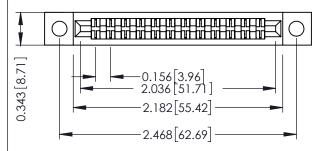

Mounting Option
.128 (3.25) Dia. Mounting Holes

**Contact Detail** 

Extender Board Bend (Code 420 Contacts)
.156 [3.96] Contact Spacing x .200 [5.08] Row Spacing

DO NOT MAKE MANUAL REVISIONS TO MASTE

ER.

155UE NUMBER