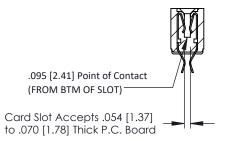

Mounting Option
.128 (3.25) Dia. Mounting Holes

**Contact Detail** 

Extender Board Bend (Code 420 Contacts)
.156 [3.96] Contact Spacing x .200 [5.08] Row Spacing

DO NOT MAKE MANUAL REVISIONS TO MASTE

ER.

155UE NUMBER

ORIGINAL





## **See Accompanying Pages for:**

- Contact Bend Details
- Mounting Options

SECTION A-A

307 ENG MASTER



| 307 / 357 Card Edge Connector<br>Part Number: 357-024-456-202 |                            |                                                                  |  |  |  |  |
|---------------------------------------------------------------|----------------------------|------------------------------------------------------------------|--|--|--|--|
|                                                               | EDAC INC                   | THESE DRAWINGS AND SPECIFICATION ARE THE PROPERTY OF EDAC INC.,, |  |  |  |  |
|                                                               | TORONTO, ONTARIO<br>CANADA | SHALL NOT BE REPRODUCED, OR CO                                   |  |  |  |  |

YOUR CONNECTION TO QUALITY & SERVICE

| 202