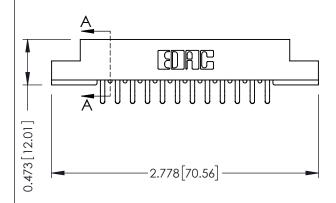

Mounting Option
.128 (3.25) Dia. Mounting Holes

**Contact Detail** 

Extender Board Bend (Code 420 Contacts)
.156 [3.96] Contact Spacing x .200 [5.08] Row Spacing

DO NOT MAKE MANUAL REVISIONS TO MASTE

ER.

155UE NUMBER

ORIGINAL





## **See Accompanying Pages for:**

- Contact Bend Details
- Mounting Options

SECTION A-A

307 ENG MASTER



| 307 / 357 Card Edge Connector<br>Part Number: 357-024-456-202 |                            |                                                                  |  |  |  |  |
|---------------------------------------------------------------|----------------------------|------------------------------------------------------------------|--|--|--|--|
|                                                               | EDAC INC                   | THESE DRAWINGS AND SPECIFICATION ARE THE PROPERTY OF EDAC INC.,, |  |  |  |  |
|                                                               | TORONTO, ONTARIO<br>CANADA | SHALL NOT BE REPRODUCED, OR CO                                   |  |