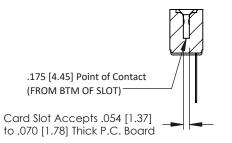

## SECTION A-A

**See Accompanying Pages for:** 

- **Contact Bend Details**
- **Mounting Options**

307 / 357 Card Edge Connector Part Number: 357-022-441-108

**EDAC INC** TORONTO, ONTARIO CANADA

THESE DRAWINGS AND SPECIFICATIONS ARE THE PROPERTY OF EDAC INC.,AND SHALL NOT BE REPRODUCED, OR COPIED OR USED AS THE BASIS FOR THE MANUFACTURE OR SALE OF APPARATUS WITHOUT WRITTEN PERMISSION.

| ACAD REFERENCE NO. | 307 ENG MASTER   |
|--------------------|------------------|
| DRAWN: J.LEE       | DATE: AUG. 11/09 |
| CHECKED:           | DATE:            |
| SCALE: NTS         | SHEET 1 OF 3     |
| DRAWING NUMBER     | ISSUE            |
| 307 Assembly       | 1                |