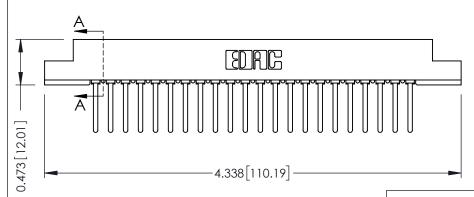

## SECTION A-A

**See Accompanying Pages for:** 

- **Contact Bend Details**
- **Mounting Options**

307 / 357 Card Edge Connector Part Number: 357-022-441-108

**EDAC INC** TORONTO, ONTARIO CANADA

THESE DRAWINGS AND SPECIFICATIONS ARE THE PROPERTY OF EDAC INC.,AND SHALL NOT BE REPRODUCED, OR COPIED OR USED AS THE BASIS FOR THE MANUFACTURE OR SALE OF APPARATUS WITHOUT WRITTEN PERMISSION.

| ACAD REFERENCE NO. | 307 ENG MASTER   |
|--------------------|------------------|
| DRAWN: J.LEE       | DATE: AUG. 11/09 |
| CHECKED:           | DATE:            |
| SCALE: NTS         | SHEET 1 OF 3     |
| DRAWING NUMBER     | ISSUE            |
| 307 Assembly       | 1                |