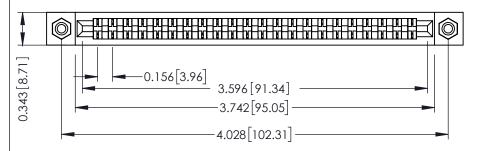

## SECTION A-A

**See Accompanying Pages for:** 

- **Contact Bend Details**
- **Mounting Options**

307 / 357 Card Edge Connector Part Number: 357-022-441-108

**EDAC INC** TORONTO, ONTARIO CANADA

THESE DRAWINGS AND SPECIFICATIONS ARE THE PROPERTY OF EDAC INC.,AND SHALL NOT BE REPRODUCED, OR COPIED OR USED AS THE BASIS FOR THE MANUFACTURE OR SALE OF APPARATUS WITHOUT WRITTEN PERMISSION.

| ACAD REFERENCE NO. | 307 ENG MASTER   |
|--------------------|------------------|
| DRAWN: J.LEE       | DATE: AUG. 11/09 |
| CHECKED:           | DATE:            |
| SCALE: NTS         | SHEET 1 OF 3     |
| DRAWING NUMBER     | ISSUE            |
| 307 Assembly       | 1                |