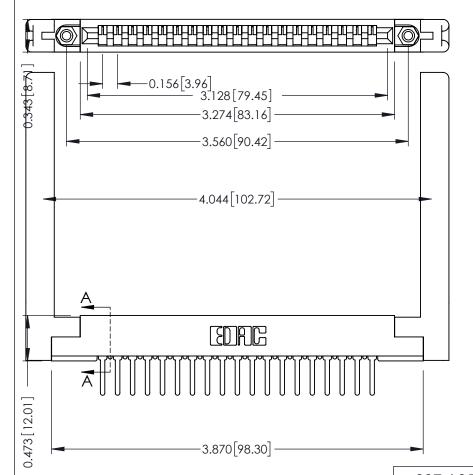

ISSUE NUMBER

ORIGINAL

SECTION A-A

.175 [4.45] Point of Contact (FROM BTM OF SLOT) Card Slot Accepts .054 [1.37] to .070 [1.78] Thick P.C. Board

ACAD REFERENCE NO.

307 / 357 Card Edge Connector Part Number: 357-019-427-168