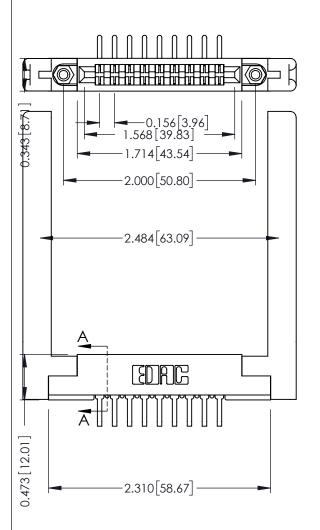

**Mounting Option** .344 (8.74) Offset Card Guides **Contact Detail** 

90 Degree Bend (Code 422 and 440 Contacts) .156 [3.96] Contact Spacing x .200 [5.08] Row Spacing

SECTION A-A

.095 [2.41] Point of Contact (FROM BTM OF SLOT) Card Slot Accepts .054 [1.37] to .070 [1.78] Thick P.C. Board