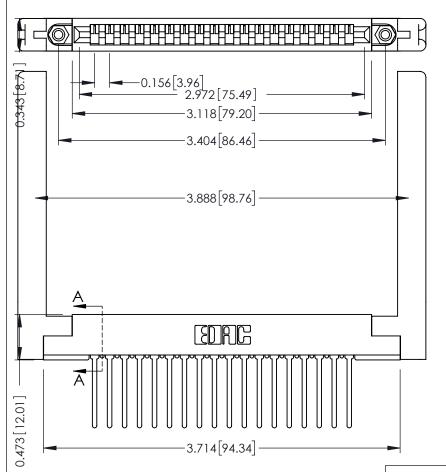

ORIGINAL

SECTION A-A

.175 [4.45] Point of Contact (FROM BTM OF SLOT)

Card Slot Accepts .054 [1.37] to .070 [1.78] Thick P.C. Board

**See Accompanying Pages for:** 

- **Contact Bend Details**
- **Mounting Options**

307 / 357 Card Edge Connector Part Number: 357-018-445-168

**EDAC INC** TORONTO, ONTARIO CANADA

THESE DRAWINGS AND SPECIFICATIONS ARE THE PROPERTY OF EDAC INC., AND SHALL NOT BE REPRODUCED,OR COPIED OR USED AS THE BASIS FOR THE MANUFACTURE OR SALE OF APPARATUS WITHOUT WRITTEN PERMISSION.