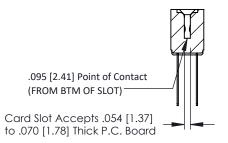

**Mounting Option** M3-0.5 Metric Threaded Inserts **Contact Detail** 

Wire Wrap .046x.013(1.17x0.33) - Tail LG=.520(13.21) .156 [3.96] Contact Spacing x .200 [5.08] Row Spacing