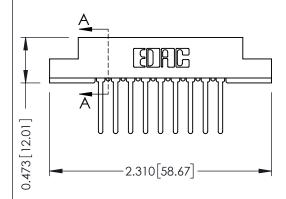

## SECTION A-A

| 307 / 357 Card Edge Connector<br>Part Number: 357-018-442-207        |                                                                                                                                                                                                 | ACAD REFERENCE NO. 307 ENG MASTER |            |                  |        |
|----------------------------------------------------------------------|-------------------------------------------------------------------------------------------------------------------------------------------------------------------------------------------------|-----------------------------------|------------|------------------|--------|
|                                                                      |                                                                                                                                                                                                 | DRAWN:                            | J.LEE      | DATE: AUG. 11/09 |        |
|                                                                      |                                                                                                                                                                                                 | CHECKED:                          |            | DATE:            |        |
| EDAC INC TORONTO, ONTARIO CANADA DUR CONNECTION TO QUALITY & SERVICE | THESE DRAWINGS AND SPECIFICATIONS ARE THE PROPERTY OF EDAC INC.,AND SHALL NOT BE REPRODUCED,OR COPIED OR USED AS THE BASIS FOR THE MANUFACTURE OR SALE OF APPARATUS WITHOUT WRITTEN PERMISSION. | SCALE:                            | NTS        | SHEET '          | 1 OF 3 |
|                                                                      |                                                                                                                                                                                                 | DRAWING                           | NUMBER     |                  | ISSUE  |
|                                                                      |                                                                                                                                                                                                 | 30                                | 7 Assembly |                  | 1      |