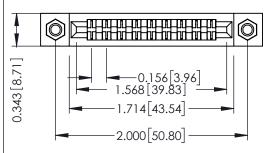

**Mounting Option** M3-0.5 Metric Threaded Inserts **Contact Detail** 

Wire Wrap .046x.013(1.17x0.33) - Tail LG=.520(13.21) .156 [3.96] Contact Spacing x .200 [5.08] Row Spacing