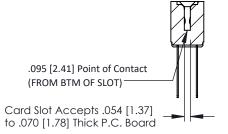

## **See Accompanying Pages for:**

- Contact Bend Details
- Mounting Options

SECTION A-A

307 ENG MASTER
DATE: AUG. 11/09

SHEET 1 OF 3

| 307 / 357 Card Edge Connector<br>Part Number: 357-018-442-204 |                 |                                                                                                                                   | ACAD REFERENCE NO. |             |
|---------------------------------------------------------------|-----------------|-----------------------------------------------------------------------------------------------------------------------------------|--------------------|-------------|
|                                                               |                 |                                                                                                                                   | DRAWN:             | J.LEE       |
|                                                               |                 |                                                                                                                                   | CHECKED:           |             |
|                                                               |                 | ARE THE PROPERTY OF EDAC INC.,AND SHALL NOT BE REPRODUCED,OR COPIED OR USED AS THE BASIS FOR THE MANUFACTURE OR SALE OF APPARATUS | SCALE:             | NTS         |
|                                                               | ORONTO, ONTARIO |                                                                                                                                   | DRAWING            | NUMBER      |
| OUR CONNECTION TO Q                                           |                 |                                                                                                                                   | 3                  | 07 Assembly |