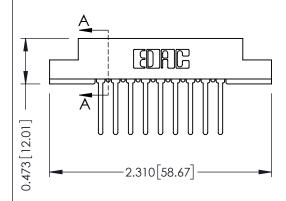

## **See Accompanying Pages for:**

- Contact Bend Details
- Mounting Options

SECTION A-A

307 ENG MASTER
DATE: AUG. 11/09

SHEET 1 OF 3

| 307 / 357 Card Edge Connector<br>Part Number: 357-018-442-204 |                 |                                                                                                                                   | ACAD REFERENCE NO. |             |
|---------------------------------------------------------------|-----------------|-----------------------------------------------------------------------------------------------------------------------------------|--------------------|-------------|
|                                                               |                 |                                                                                                                                   | DRAWN:             | J.LEE       |
|                                                               |                 |                                                                                                                                   | CHECKED:           |             |
|                                                               |                 | ARE THE PROPERTY OF EDAC INC.,AND SHALL NOT BE REPRODUCED,OR COPIED OR USED AS THE BASIS FOR THE MANUFACTURE OR SALE OF APPARATUS | SCALE:             | NTS         |
|                                                               | ORONTO, ONTARIO |                                                                                                                                   | DRAWING            | NUMBER      |
| OUR CONNECTION TO Q                                           |                 |                                                                                                                                   | 3                  | 07 Assembly |