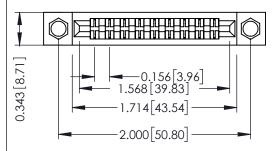

Mounting Option
.156 (3.96) Dia. Mounting Holes

**Contact Detail** 

Wire Wrap .046x.013(1.17x0.33) - Tail LG=.520(13.21) .156 [3.96] Contact Spacing x .200 [5.08] Row Spacing

THIS IS A C.A.D. GENERATED DRAWING
DO NOT MAKE MANUAL REVISIONS TO MAS