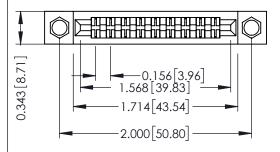

**Mounting Option** .156 (3.96) Dia. Mounting Holes **Contact Detail** 

PC Tail .046x.013(1.17x0.33) - Tail LG=.358(9.09) .156 [3.96] Contact Spacing x .200 [5.08] Row Spacing