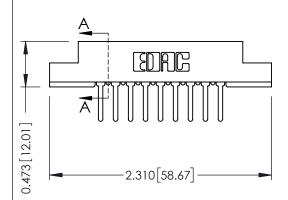

## SECTION A-A

.095 [2.41] Point of Contact (FROM BTM OF SLOT)

Card Slot Accepts .054 [1.37] to .070 [1.78] Thick P.C. Board

| 307 / 357 Card Edge Connector |
|-------------------------------|
| Part Number: 357-018-422-204  |